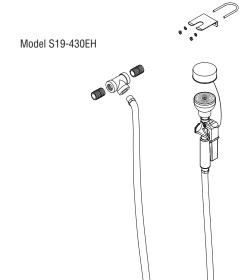

## **Specifications**

Kit includes all necessary fittings and hanger for attaching hose to eyewashes or drench showers (sold separately). S19-430EH attaches to eyewashes and S19-430SH attaches to drench showers. Perforated sprayhead provides soft spray for cleansing eyes and face. Handle stays open once valve is squeezed. Hand-held hose sprayhead contains an antimicrobial agent to protect the sprayhead.

#### **Sprayhead**

Perforated sprayhead is ABS plastic and provides soft spray for cleansing eyes and face. Includes protective sprayhead cover. Integral flow control assures safe, steady flow under varying water supply conditions.

#### Valve

Chrome-plated brass with extended handle stays open once handle is squeezed.

## **Drench Hose**

8' (2438mm) yellow reinforced thermoplastic hose has %" NPT male thread. Burst strength is 450 PSI.

### **Attachment Kit**

Kit includes necessary fittings and hanger for attaching hose to eyewashes or drench showers. Model S19-430EH includes a ½" NPT supply.

| Model |           | Description                                                                     |
|-------|-----------|---------------------------------------------------------------------------------|
|       | S19-430EH | Hand Held Hose Spray Attachment Kit for <b>Eyewashes</b> (sold separately)      |
|       | S19-430SH | Hand Held Hose Spray Attachment Kit for <b>Drench Showers</b> (sold separately) |
|       | \$27-303  | Series 7 Dual-Check Backflow Preventer                                          |
|       | \$45-2309 | Series 9 Dual-Check Vacuum Breaker                                              |
|       | \$45-2310 | Series 9D Dual-Check Backflow Preventer                                         |