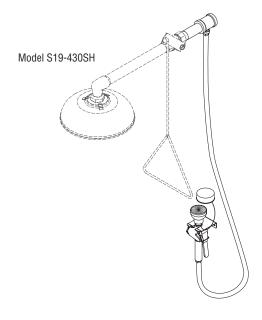

## **Specifications**

Kit includes all necessary fittings and hanger for attaching hose to eyewashes or drench showers (sold separately). S19-430EH attaches to eyewashes and S19-430SH attaches to drench showers. Perforated sprayhead provides soft spray for cleansing eyes and face. Handle stays open once valve is squeezed. Hand-held hose sprayhead contains an antimicrobial agent to protect the sprayhead.

#### **Sprayhead**

Perforated sprayhead is ABS plastic and provides soft spray for cleansing eyes and face. Includes protective sprayhead cover. Integral flow control assures safe, steady flow under varying water supply conditions.

#### Valve

Chrome-plated brass with extended handle stays open once handle is squeezed.

## **Drench Hose**

8' (2438mm) yellow reinforced thermoplastic hose has %" NPT male thread. Burst strength is 450 PSI.

### **Attachment Kit**

Kit includes necessary fittings and hanger for attaching hose to eyewashes or drench showers. Model S19-430EH includes a ½" NPT supply.

| Model |           | Description                                                                     |
|-------|-----------|---------------------------------------------------------------------------------|
|       | S19-430EH | Hand Held Hose Spray Attachment Kit for <b>Eyewashes</b> (sold separately)      |
|       | S19-430SH | Hand Held Hose Spray Attachment Kit for <b>Drench Showers</b> (sold separately) |
|       | \$27-303  | Series 7 Dual-Check Backflow Preventer                                          |
|       | \$45-2309 | Series 9 Dual-Check Vacuum Breaker                                              |
|       | \$45-2310 | Series 9D Dual-Check Backflow Preventer                                         |