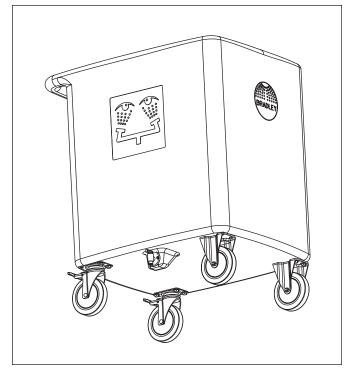

## **Specifications**

High-density, highly visible yellow polyethylene cart has molded handle for ease of transportability. Tapered sump includes  $\frac{1}{2}$ " petcock for easy drainage. Comes equipped with two rigid casters in front and two swivel casters with "Total Lock" brakes in back. Cart has 56-gallon capacity and measures 33"H x 2934" x 22½".