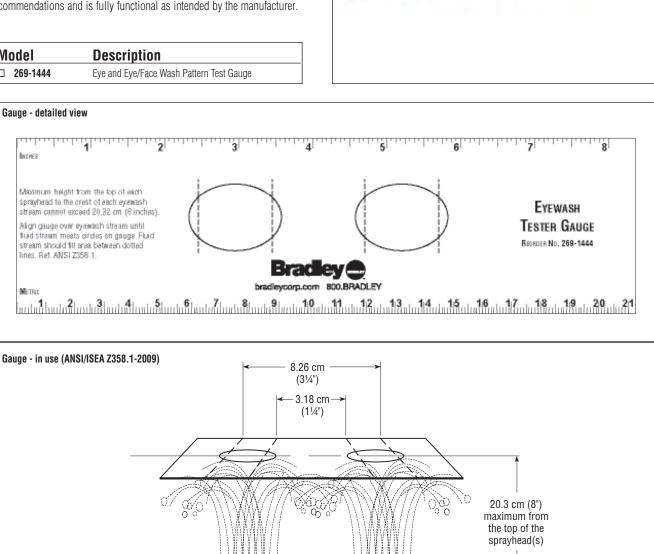

## 269-1444 Eye and Eye/Face Wash Pattern Test Gauge

- Transparent Compliance Gauge Facilitates Weekly Inspection
- Testing Instructions Printed on Test Gauge
- Integral 8" (21cm) Scale Assists in Evaluation of Spray Pattern Height
- Spray Pattern Focal Points Easy to Align
- Illustration Compliant With American National Standard Z358.1-2009

## **Specifications**

Clear plastic 8" (21cm) ruler stamped with black text instructs how to test the eye or eye/face wash system. Text refers to ANSI Z358.1-2009 testing protocols to ensure that the emergency system complies with the standard's recommendations and is fully functional as intended by the manufacturer.

top of sprayhead(s)